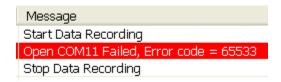

Q01: If the SMS DBS do not work after I press the start button in SMS DBS, and the error message is "Open COMx Failed, Error code = 65533" as below, how can I solve it?

A01: Please check GTM-201 COM Port is set correctly.