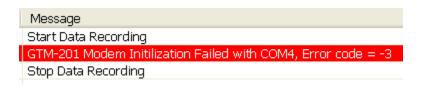

Q02: If the SMS DBS do not work after I press the start button in SMS DBS, and the error message is "GTM-201 Initilization Failed with COMx, Error code = -3" as below, how can I solve it?

## A02:

- Please check GTM-201 green light is blanking once every three seconds (RS232/USB version) or blanking once every 800 ms (3G version).
- If GTM-201 light is incorrect, please confirm the PIN code has been removed. If not, please remove the PIN code and re-power on. Please make sure confirm GTM-201 light is correctly, and reopen SMS DBS.