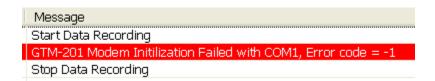

Q03: If the SMS DBS do not work after I press the start button in SMS DBS, and the error message is "GTM-201 Modem Initilization Failed with COMx, Error code = -1" as below, how can I solve it?

A03: Please check GTM-201 RS-232 is connected correctly and GTM-201 is powered on.